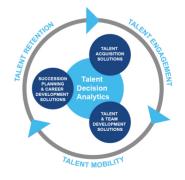

### **Harrison Talent Life Cycle Solutions**

Harrison Assessments uses predictive analytics to help organizations acquire, develop, lead and engage their talent. This comprehensive Talent Decision Analytics provides the intelligence needed throughout the talent life cycle to build effective teams and develop, engage and retain key talent. Contact us to learn how we help organizations make great decisions.