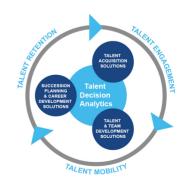

# **Harrison Talent Life Cycle Solutions**

Harrison Assessments uses predictive analytics to help organizations acquire, develop, lead and engage their talent. This comprehensive Talent Decision Analytics provides the intelligence needed throughout the talent life cycle to build effective teams and develop, engage and retain key talent. Contact us to learn how we help organizations make great decisions.